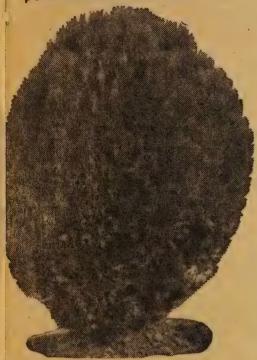

# CHRYSANTHEMUMS HARDY AZALEA OR .. FAMOUS CUSHION

Enjoy new improved earlier free flowering and hardier varieties. GUARANTEED. Big 2 inch pot plants that will bloom like opposite picture this fall.

CORAL SEA Mound like plants are filled with hundreds of decorative double rosy. salmon-buff colored flowers in early fall. New DePetris variety hardy in sub-zero climate; extremely disease and frost resistant. Number 1A516, 45¢ each; 3 for \$1.15.